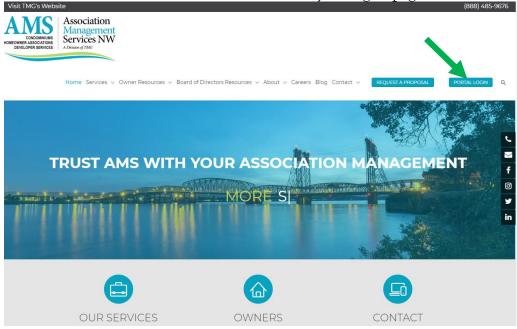

## How to Sign-up – AMS Association Portal

Signing up on the web portal is easy! Go to www.ams-nw.com. Click on Portal Login in the upper

right-hand corner of the screen. You will then be taken to your log-in page.