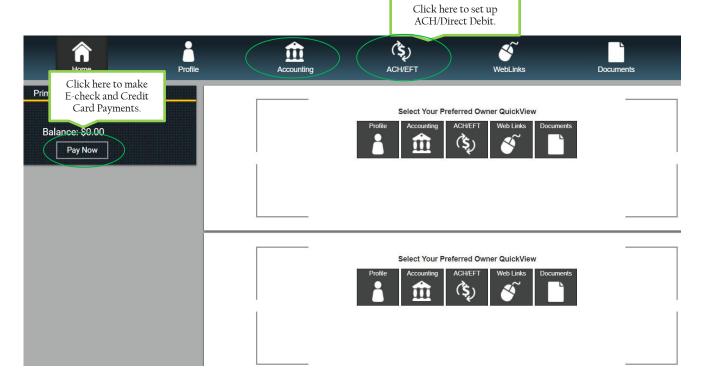

You can click on **Accounting** to view your current account information. You can also pay your Association assessments online via e-check or credit card by clicking on Make a Payment or sign up for Direct Debit (ACH/EFT) by clicking on ACH/EFT.

Once you have registered and signed in, you will arrive on the homepage of our web portal. Here, there are quick links to view your account history, submit online payments, and viewdocuments. Select your preferred quick view by clicking on a box in the dashboard.

Click on the Weblinks tab to submit online forms.

Click on the Documents tab for community documentation and information. Look here for financials, important notices, meeting minutes, copies of the Governing Documents, current rules, Association insurance information and more!