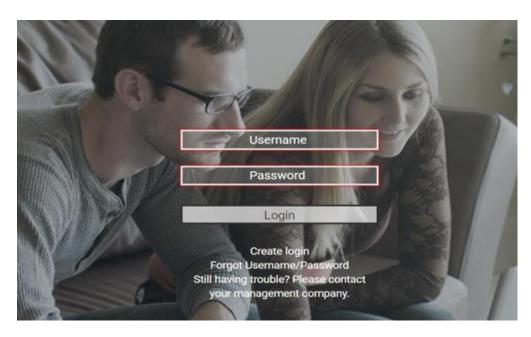

Click on Create Login under the login button and follow the prompts to create a log in. All you will need is your account number found either on your coupon OR your cover letter and an email address. will receive an email from Caliber Portal Account AMSNW@calibersoftware.email with a link to verify your registration and enter in your unique password. Please check your spam or junk folder if you did not receive this email in your inbox. Please add amsnw@calibersoftware.email to your address book to avoid emails going to spam/junk.